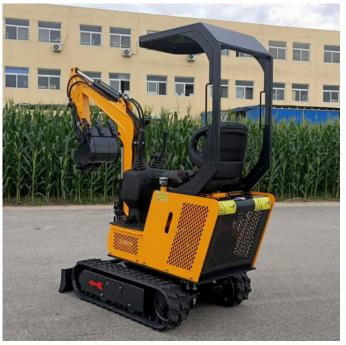

## Advantage:

High-end seats

Built-in breaker pedal

Standard excavator with timer

The safety handle is in front of the console

Excellent hydraulic system, EATON motor SHIMADZU pump

| Model                                  | LX10-9B          |
|----------------------------------------|------------------|
| Operating Weight                       | 1000kg           |
| Whole machine weight                   | 850kg            |
| Digging bucket capacity                | 0.02cbm/120kg    |
| Digging bucket width                   | 400mm (Optional) |
| Engine                                 | KOOP(KD192F)     |
| Rated power                            | 8.6kw/3600r/min  |
| Displacement                           | 0.211 L          |
| Main pump                              | SHIMADZU         |
| Swing pump                             | EATON            |
| Traveling motor                        | EATON            |
| Main Specifications                    |                  |
| Overall dimension( LxWxH)              | 2550x940x1330 mm |
| Wheelbase                              | 770 mm           |
| Total length of track on land          | 1090mm           |
| Platform ground clearance              | 380 mm           |
| Platform back turning radius           | 733 mm           |
| Chassis width                          | 940 mm           |
| Track width                            | 180 mm           |
| Chassis ground clearance               | 132 mm           |
| Track height                           | 320 mm           |
| Overall range                          |                  |
| Max. Digging depth                     | 1440 mm          |
| Max. Vertical digging depth            | 1320 mm          |
| Max. Digging height                    | 2490 mm          |
| Max. Dumping height                    | 1750 mm          |
| Max. Digging radius on ground          | 2400 mm          |
| Min. Rotation radius                   | 1190 mm          |
| Max. Upgrade height of bulldozer blade | 325 mm           |
| Max. Digging depth of bulldozer blade  | 275 mm           |