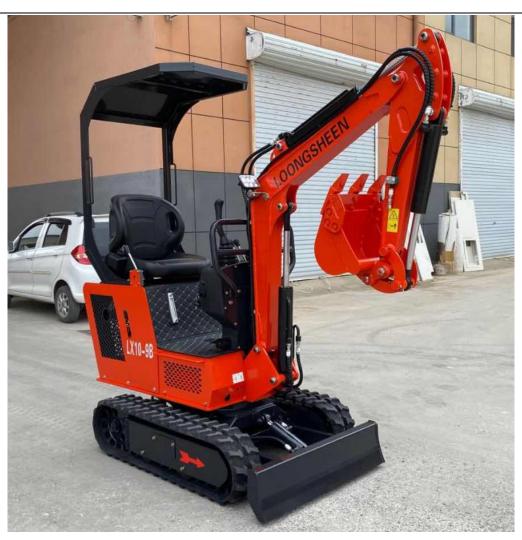

## Advantage:

High-end seats

Built-in breaker pedal

Standard excavator with timer

The safety handle is in front of the console

Excellent hydraulic system, EATON motor SHIMADZU pump

| Model                                  | LX10-9B          |
|----------------------------------------|------------------|
| Operating Weight                       | 1000kg           |
| Whole machine weight                   | 850kg            |
| Digging bucket capacity                | 0.02cbm/120kg    |
| Digging bucket width                   | 400mm (Optional) |
| Engine                                 | KOOP(KD192F)     |
| Rated power                            | 8.6kw/3600r/min  |
| Displacement                           | 0.211 L          |
| Main pump                              | SHIMADZU         |
| Swing pump                             | EATON            |
| Traveling motor                        | EATON            |
| Main Specifications                    |                  |
| Overall dimension( LxWxH)              | 2550x940x1330 mm |
| Wheelbase                              | 770 mm           |
| Total length of track on land          | 1090mm           |
| Platform ground clearance              | 380 mm           |
| Platform back turning radius           | 733 mm           |
| Chassis width                          | 940 mm           |
| Track width                            | 180 mm           |
| Chassis ground clearance               | 132 mm           |
| Track height                           | 320 mm           |
| Overall range                          |                  |
| Max. Digging depth                     | 1440 mm          |
| Max. Vertical digging depth            | 1320 mm          |
| Max. Digging height                    | 2490 mm          |
| Max. Dumping height                    | 1750 mm          |
| Max. Digging radius on ground          | 2400 mm          |
| Min. Rotation radius                   | 1190 mm          |
| Max. Upgrade height of bulldozer blade | 325 mm           |
| Max. Digging depth of bulldozer blade  | 275 mm           |