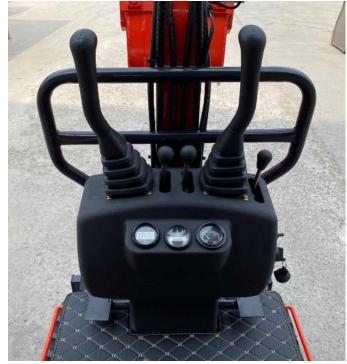

## Advantage:

High-end seats

Built-in breaker pedal

Standard excavator with timer

The safety handle is in front of the console

Excellent hydraulic system, EATON motor SHIMADZU pump

| Model                                  | LX10-9B          |
|----------------------------------------|------------------|
| Operating Weight                       | 1000kg           |
| Whole machine weight                   | 850kg            |
| Digging bucket capacity                | 0.02cbm/120kg    |
| Digging bucket width                   | 400mm (Optional) |
| Engine                                 | KOOP(KD192F)     |
| Rated power                            | 8.6kw/3600r/min  |
| Displacement                           | 0.211 L          |
| Main pump                              | SHIMADZU         |
| Swing pump                             | EATON            |
| Traveling motor                        | EATON            |
| Main Specifications                    |                  |
| Overall dimension( LxWxH)              | 2550x940x1330 mm |
| Wheelbase                              | 770 mm           |
| Total length of track on land          | 1090mm           |
| Platform ground clearance              | 380 mm           |
| Platform back turning radius           | 733 mm           |
| Chassis width                          | 940 mm           |
| Track width                            | 180 mm           |
| Chassis ground clearance               | 132 mm           |
| Track height                           | 320 mm           |
| Overall range                          |                  |
| Max. Digging depth                     | 1440 mm          |
| Max. Vertical digging depth            | 1320 mm          |
| Max. Digging height                    | 2490 mm          |
| Max. Dumping height                    | 1750 mm          |
| Max. Digging radius on ground          | 2400 mm          |
| Min. Rotation radius                   | 1190 mm          |
| Max. Upgrade height of bulldozer blade | 325 mm           |
| Max. Digging depth of bulldozer blade  | 275 mm           |