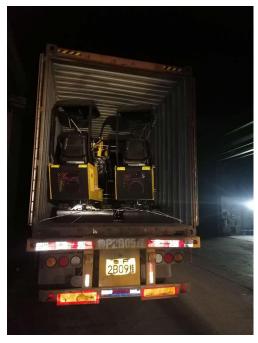

Track width                            | 180 mm           |
| Chassis ground clearance               | 132 mm           |
| Track height                           | 320 mm           |
| Overall range                          |                  |
| Max. Digging depth                     | 1440 mm          |
| Max. Vertical digging depth            | 1320 mm          |
| Max. Digging height                    | 2490 mm          |
| Max. Dumping height                    | 1750 mm          |
| Max. Digging radius on ground          | 2400 mm          |
| Min. Rotation radius                   | 1190 mm          |
| Max. Upgrade height of bulldozer blade | 325 mm           |
| Max. Digging depth of bulldozer blade  | 275 mm           |



















## **Free With Filter Tool Box**