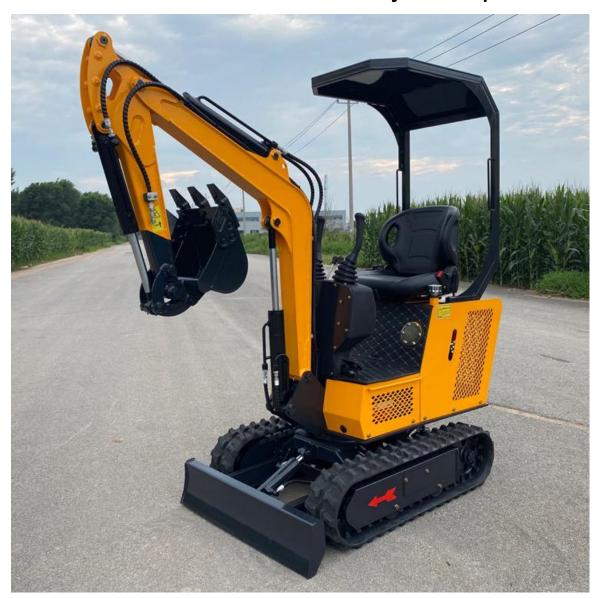

## Advantage:

High-end seats

Built-in breaker pedal

Standard excavator with timer

The safety handle is in front of the console

Excellent hydraulic system, EATON motor SHIMADZU pump

| Model                                  | LX10-9B          |
|----------------------------------------|------------------|
| Operating Weight                       | 1000kg           |
| Whole machine weight                   | 850kg            |
| Digging bucket capacity                | 0.02cbm/120kg    |
| Digging bucket width                   | 400mm (Optional) |
| Engine                                 | KOOP(KD192F)     |
| Rated power                            | 8.6kw/3600r/min  |
| Displacement                           | 0.211 L          |
| Main pump                              | SHIMADZU         |
| Swing pump                             | EATON            |
| Traveling motor                        | EATON            |
| Main Specifications                    |                  |
| Overall dimension( LxWxH)              | 2550x940x1330 mm |
| Wheelbase                              | 770 mm           |
| Total length of track on land          | 1090mm           |
| Platform ground clearance              | 380 mm           |
| Platform back turning radius           | 733 mm           |
| Chassis width                          | 940 mm           |
| Track width                            | 180 mm           |
| Chassis ground clearance               | 132 mm           |
| Track height                           | 320 mm           |
| Overall range                          |                  |
| Max. Digging depth                     | 1440 mm          |
| Max. Vertical digging depth            | 1320 mm          |
| Max. Digging height                    | 2490 mm          |
| Max. Dumping height                    | 1750 mm          |
| Max. Digging radius on ground          | 2400 mm          |
| Min. Rotation radius                   | 1190 mm          |
| Max. Upgrade height of bulldozer blade | 325 mm           |
| Max. Digging depth of bulldozer blade  | 275 mm           |