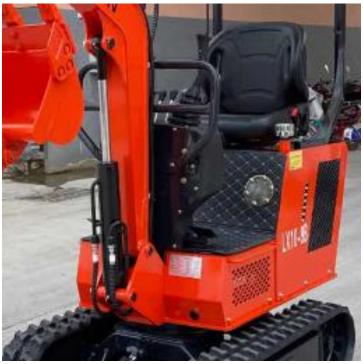

## Advantage:

High-end seats

Built-in breaker pedal

Standard excavator with timer

The safety handle is in front of the console

Excellent hydraulic system, EATON motor SHIMADZU pump

| Model                                  | LX10-9B          |
|----------------------------------------|------------------|
| Operating Weight                       | 1000kg           |
| Whole machine weight                   | 850kg            |
| Digging bucket capacity                | 0.02cbm/120kg    |
| Digging bucket width                   | 400mm (Optional) |
| Engine                                 | KOOP(KD192F)     |
| Rated power                            | 8.6kw/3600r/min  |
| Displacement                           | 0.211 L          |
| Main pump                              | SHIMADZU         |
| Swing pump                             | EATON            |
| Traveling motor                        | EATON            |
| Main Specifications                    |                  |
| Overall dimension( LxWxH)              | 2550x940x1330 mm |
| Wheelbase                              | 770 mm           |
| Total length of track on land          | 1090mm           |
| Platform ground clearance              | 380 mm           |
| Platform back turning radius           | 733 mm           |
| Chassis width                          | 940 mm           |
| Track width                            | 180 mm           |
| Chassis ground clearance               | 132 mm           |
| Track height                           | 320 mm           |
| Overall range                          |                  |
| Max. Digging depth                     | 1440 mm          |
| Max. Vertical digging depth            | 1320 mm          |
| Max. Digging height                    | 2490 mm          |
| Max. Dumping height                    | 1750 mm          |
| Max. Digging radius on ground          | 2400 mm          |
| Min. Rotation radius                   | 1190 mm          |
| Max. Upgrade height of bulldozer blade | 325 mm           |
| Max. Digging depth of bulldozer blade  | 275 mm           |