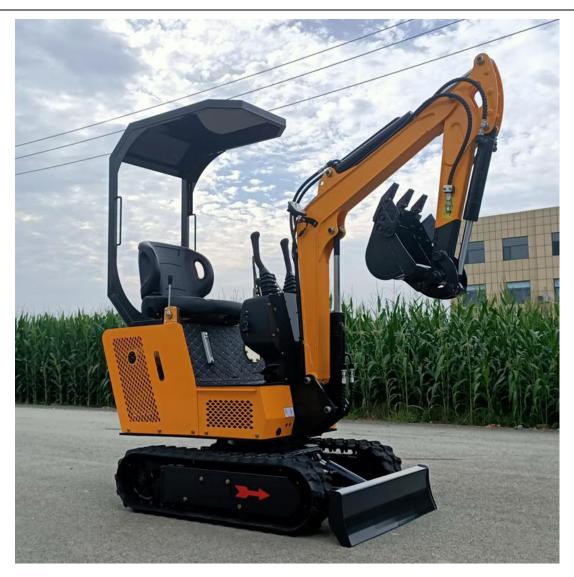

## Advantage:

High-end seats

Built-in breaker pedal

Standard excavator with timer

The safety handle is in front of the console

Excellent hydraulic system, EATON motor SHIMADZU pump

| Model                                  | LX10-9B          |
|----------------------------------------|------------------|
| Operating Weight                       | 1000kg           |
| Whole machine weight                   | 850kg            |
| Digging bucket capacity                | 0.02cbm/120kg    |
| Digging bucket width                   | 400mm (Optional) |
| Engine                                 | KOOP(KD192F)     |
| Rated power                            | 8.6kw/3600r/min  |
| Displacement                           | 0.211 L          |
| Main pump                              | SHIMADZU         |
| Swing pump                             | EATON            |
| Traveling motor                        | EATON            |
| Main Specifications                    |                  |
| Overall dimension( LxWxH)              | 2550x940x1330 mm |
| Wheelbase                              | 770 mm           |
| Total length of track on land          | 1090mm           |
| Platform ground clearance              | 380 mm           |
| Platform back turning radius           | 733 mm           |
| Chassis width                          | 940 mm           |
| Track width                            | 180 mm           |
| Chassis ground clearance               | 132 mm           |
| Track height                           | 320 mm           |
| Overall range                          |                  |
| Max. Digging depth                     | 1440 mm          |
| Max. Vertical digging depth            | 1320 mm          |
| Max. Digging height                    | 2490 mm          |
| Max. Dumping height                    | 1750 mm          |
| Max. Digging radius on ground          | 2400 mm          |
| Min. Rotation radius                   | 1190 mm          |
| Max. Upgrade height of bulldozer blade | 325 mm           |
| Max. Digging depth of bulldozer blade  | 275 mm           |